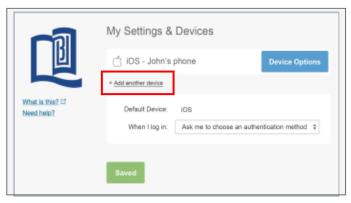

Go to Device Management Portal (https://iss.hkbu.edu.hk/buam/DuoReg) and click 'Sign In to Start Now'.

Upon successful verification, you will see a list of registered devices under 'My Settings & Devices'. Click '+ Add another device' link.