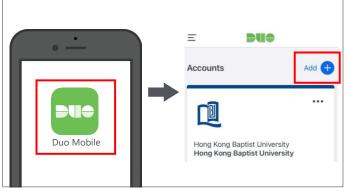

Last updated: 26 Oct 2023 Page 1 of 2

Click the Duo Mobile app on your smartphone. Click 'Add 'to add a new account.

Scan the QR code on your PC's screen using your smartphone.

Provide a new name for the new account and click done to confirm the changes on the Duo Mobile app.