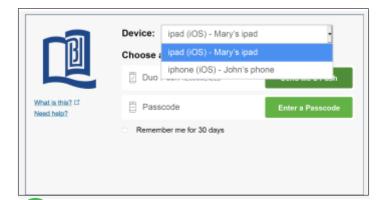

## Add Multiple Mobile Devices for Common / Project Account

You may add multiple devices for common / project account for verification purpose.

Tips: only **ONE** device of your choice can receive Duo Push at a time.

Once the QR code is accepted, the 'Continue' button will be enabled and click it to continue on the browser.

Tips: Once you have registered additional devices, you will be able to select a preferred device for receiving Duo Push in the future.