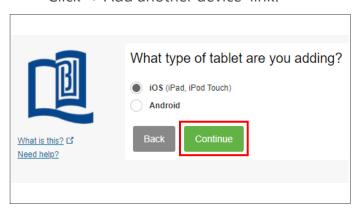

Select OS type of your smartphone and click 'Continue'.

Tips: Select iOS on the Apple device or Android on another supported device.

Enter your 'HKBU Email Address' and password (on NEXT page). If you're using non-HKBU networks, you need to answer Security Question after that.

Tips: 'Email Address' is the full HKBU email address instead of SSOid.

Select 'Tablet' (even if you're using a smartphone) and click 'Continue'.

A Duo Mobile activation QR code will display on your PC's screen after click 'I have Duo Mobile installed'.