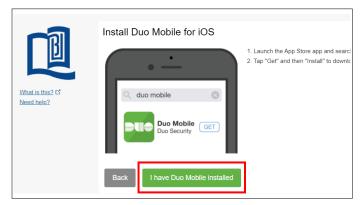

Tips: 'Email Address' is the full HKBU email address instead of SSOid.

Select 'Tablet' (even if you're using a smartphone) and click 'Continue'.

A Duo Mobile activation QR code will display on your PC's screen after click 'I have Duo Mobile installed'.