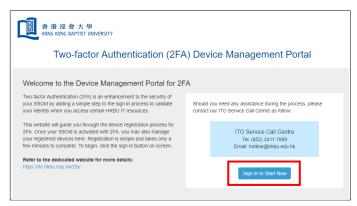

Go to Device Management Portal (https://iss.hkbu.edu.hk/buam/DuoReg) and click 'Sign In to Start Now'.

Upon successful verification, you will see a list of registered devices under 'My Settings & Devices'. Click '+ Add another device' link.