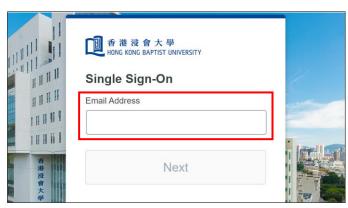

Select OS type of your smartphone and click 'Continue'.

Tips: Select iOS on the Apple device or Android on another supported device.

Enter your 'HKBU Email Address' and password (on NEXT page). If you're using non-HKBU networks, you need to answer Security Question after that.

Tips: 'Email Address' is the full HKBU email address instead of SSOid.

Select 'Tablet' (even if you're using a smartphone) and click 'Continue'.

A Duo Mobile activation QR code will display on your PC's screen after click 'I have Duo Mobile installed'.