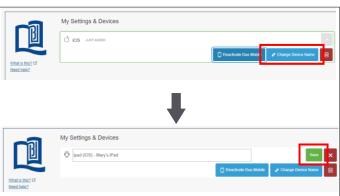

Go to Device Management Portal (https://iss.hkbu.edu.hk/buam/DuoReg) and click 'Sign In to Start Now'.

Upon successful verification, you will see a list of registered devices under 'My Settings & Devices'. Click '+ Add another device' link.

Provide a new name (e.g. Mary Mobile or SSOid) for the registered device and click 'Save' button to confirm the changes and complete the process.

Click 'Use QR code' button.

The new account will add to the app.
Tips: Keep it on your smartphone for future logins.