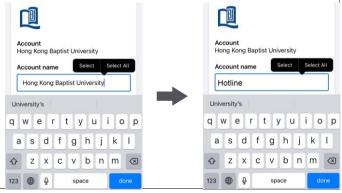

Last updated: 26 Oct 2023 Page 1 of 2

Click the Duo Mobile app on your smartphone. Click 'Add 'to add a new account.

Scan the QR code on your PC's screen using your smartphone.

Provide a new name for the new account and click done to confirm the changes on the Duo Mobile app.