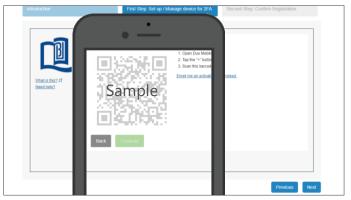

Last updated: 26 Oct 2023 Page 1 of 2

Click the Duo Mobile app on your smartphone. Click 'Add 'to add a new account.

Scan the QR code on your PC's screen using your smartphone.

Provide a new name for the new account and click done to confirm the changes on the Duo Mobile app.

Provide a new name (e.g. Mary Mobile or SSOid) for the registered device and click 'Save' button to confirm the changes and complete the process.

Click 'Use QR code' button.

The new account will add to the app.
Tips: Keep it on your smartphone for future logins.

Once the QR code is accepted, the 'Continue' button will be enabled and click it to continue on the browser.

Tips: Once you have registered additional devices, you will be able to select a preferred device for receiving Duo Push in the future.