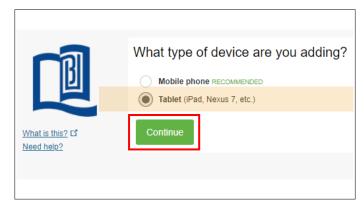

Tips: 'Email Address' is the full HKBU email address instead of SSOid.

Select 'Tablet' (even if you're using a smartphone) and click 'Continue'.

A Duo Mobile activation QR code will display on your PC's screen after click 'I have Duo Mobile installed'.