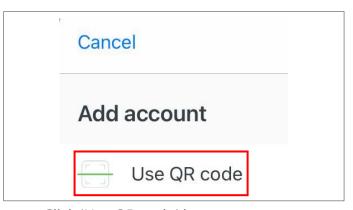

Provide a new name (e.g. Mary Mobile or SSOid) for the registered device and click 'Save' button to confirm the changes and complete the process.

Click 'Use QR code' button.

The new account will add to the app.
Tips: Keep it on your smartphone for future logins.