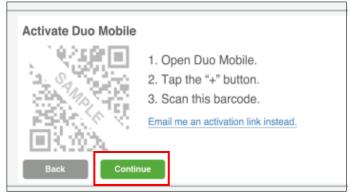

Tips: 'Email Address' is the full HKBU email address instead of SSOid.

Select 'Tablet' (even if you're using a smartphone) and click 'Continue'.

A Duo Mobile activation QR code will display on your PC's screen after click 'I have Duo Mobile installed'.

Last updated: 26 Oct 2023 Page 1 of 2

Click the Duo Mobile app on your smartphone. Click 'Add 'to add a new account.

Scan the QR code on your PC's screen using your smartphone.

Provide a new name for the new account and click done to confirm the changes on the Duo Mobile app.

Once the QR code is accepted, the 'Continue' button will be enabled and click it to continue on the browser.

Tips: Once you have registered additional devices, you will be able to select a preferred device for receiving Duo Push in the future.