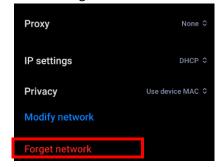

## Steps to forget BU-Advanced or BU-Standard

1. Select "Settings" > "Wi-Fi" > "BU-Advanced".

2. Select "Forget network" and OK to confirm.

For enquiries, please contact our Service Call Centre at 34117899, or <a href="mailto:hotline@hkbu.edu.hk">hotline@hkbu.edu.hk</a>