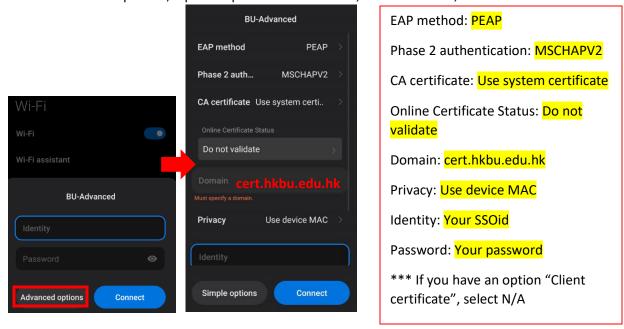

## Steps to connect BU-Advanced or BU-Standard

Note: This is a general setup guide. The steps may vary on different Android versions.

1. Select "Settings" > "Wi-Fi" > "BU-Advanced".

2. Select "Advanced options", input the parameters as below, click "Connect", then done.

<sup>\*\*</sup>Important\*\* - You may still get connected by select "BU-Advanced" and simply input your SSOid and password only, but it has a security risk. In order to prevent your credential from stolen over-the-air, please strictly follow this setup guide.