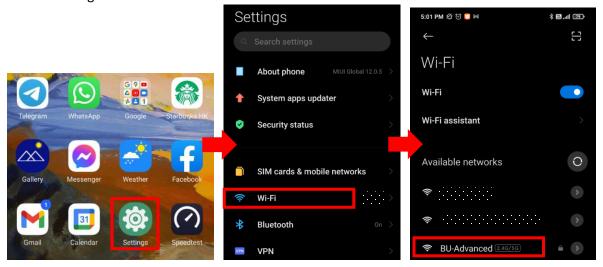

## Steps to connect BU-Advanced or BU-Standard

Note: This is a general setup guide. The steps may vary on different Android versions.

1. Select "Settings" > "Wi-Fi" > "BU-Advanced".

2. Select "Advanced options", input the parameters as below, click "Connect", then done.