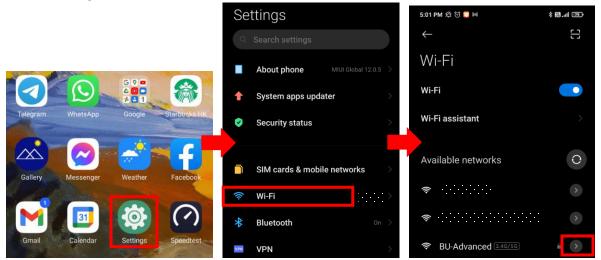

## Steps to forget BU-Advanced or BU-Standard

1. Select "Settings" > "Wi-Fi" > "BU-Advanced".

2. Select "Forget network" and OK to confirm.

For enquiries, please contact our Service Call Centre at 34117899, or <a href="mailto:hotline@hkbu.edu.hk">hotline@hkbu.edu.hk</a>