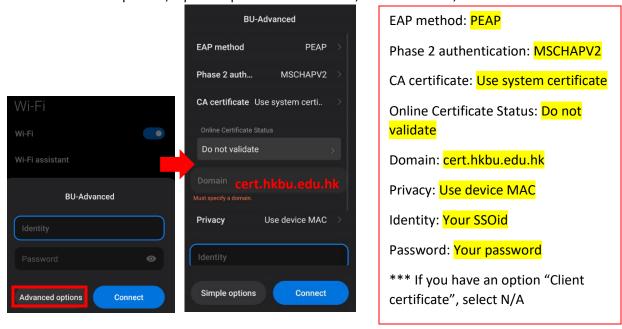

## Steps to connect BU-Advanced or BU-Standard

Note: This is a general setup guide. The steps may vary on different Android versions.

1. Select "Settings" > "Wi-Fi" > "BU-Advanced".

2. Select "Advanced options", input the parameters as below, click "Connect", then done.

<sup>\*\*</sup>Important\*\* - You may still get connected by select "BU-Advanced" and simply input your SSOid and password only, but it has a security risk. In order to prevent your credential from stolen over-the-air, please strictly follow this setup guide.