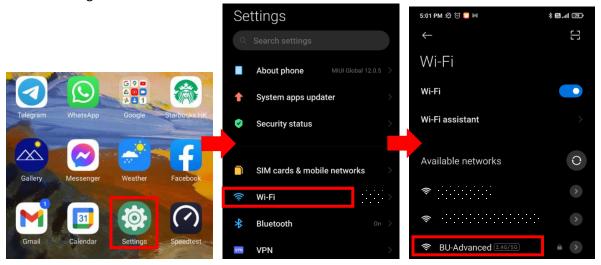

## Steps to connect BU-Advanced or BU-Standard

Note: This is a general setup guide. The steps may vary on different Android versions.

1. Select "Settings" > "Wi-Fi" > "BU-Advanced".

2. Select "Advanced options", input the parameters as below, click "Connect", then done.