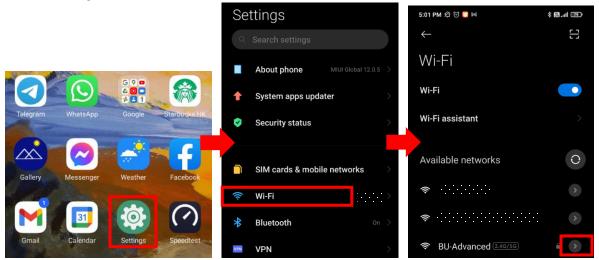

## Steps to forget BU-Advanced or BU-Standard

1. Select "Settings" > "Wi-Fi" > "BU-Advanced".

2. Select "Forget network" and OK to confirm.

For enquiries, please contact our Service Call Centre at 34117899, or <a href="mailto:hotline@hkbu.edu.hk">hotline@hkbu.edu.hk</a>