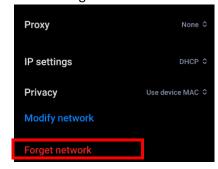

## Steps to forget BU-Advanced or BU-Standard

1. Select "Settings" > "Wi-Fi" > "BU-Advanced".

2. Select "Forget network" and OK to confirm.

For enquiries, please contact our Service Call Centre at 34117899, or <a href="mailto:hotline@hkbu.edu.hk">hotline@hkbu.edu.hk</a>