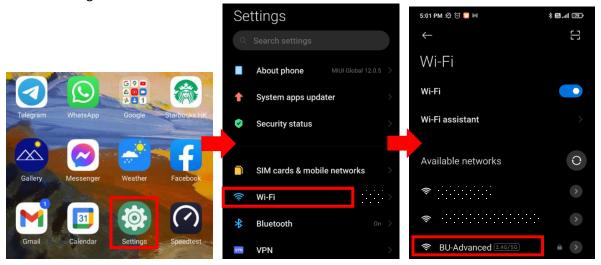

## Step to connect BU-Advanced or BU-Standard

Note: This is a general setup guide. The steps may vary on different Android versions.

1. Select "Settings" > "Wi-Fi" > "BU-Advanced".

2. Select "Advanced options", input the parameters as below, click "Connect", then done.