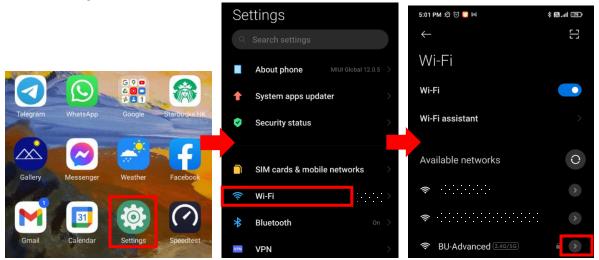

## Step to forget BU-Advanced or BU-Standard

1. Select "Settings" > "Wi-Fi" > "BU-Advanced".

2. Select "Forget network" and OK to confirm.

For enquiry, please contact Service Call Centre at 34117899, or email hotline@hkbu.edu.hk