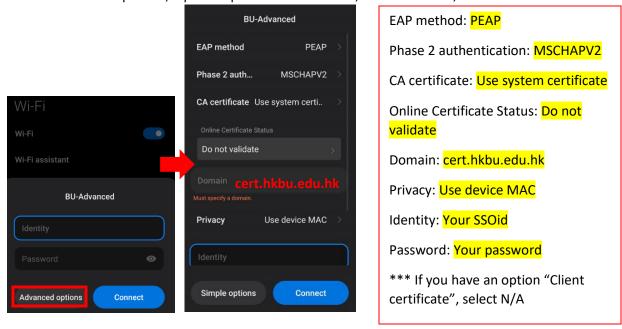

## Step to connect BU-Advanced or BU-Standard

Note: This is a general setup guide. The steps may vary on different Android versions.

1. Select "Settings" > "Wi-Fi" > "BU-Advanced".

2. Select "Advanced options", input the parameters as below, click "Connect", then done.

<sup>\*\*</sup>Important\*\* - You may still get connected by select "BU-Advanced" and simply input your SSOid and password only, but it has a security risk. In order to prevent your credential from stolen over-the-air, please strictly follow this setup guide.