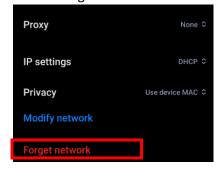

## Step to forget BU-Advanced or BU-Standard

1. Select "Settings" > "Wi-Fi" > "BU-Advanced".

2. Select "Forget network" and OK to confirm.

For enquiry, please contact Service Call Centre at 34117899, or email hotline@hkbu.edu.hk