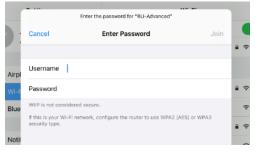

## Step to connect BU-Advanced or BU-Standard

1. Select "Settings" > "Wi-Fi" > "BU-Advanced".

2. Enter your SSOid and password, then tap on "Join".

3. \*\*Important\*\* - You must click "More Details" and scroll down to validate the Fingerprints (SHA-1) is exactly the same as shown (BE 79 80 96 AB AO ...), otherwise stop the connection and report to ITO hotline immediately.