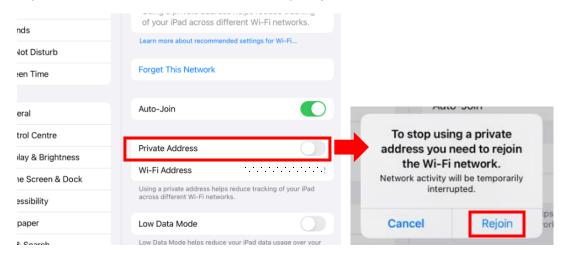

## Step to disable Private Address

If your device supports "Private Address", you need to turn it off.

1. Select "Settings" > "Wi-Fi", then tap the of "BU-Advanced".

2. Tap on "Private Address" to disable it, then tap "Rejoin" to take effect.