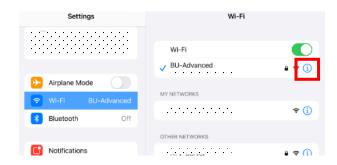

## Step to disable Private Address

If your device supports "Private Address", you need to turn it off.

1. Select "Settings" > "Wi-Fi", then tap the of "BU-Advanced".

2. Tap on "Private Address" to disable it, then tap "Rejoin" to take effect.