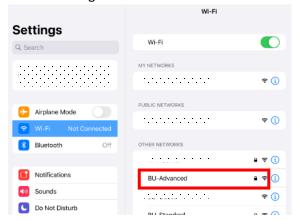

## Step to connect BU-Advanced or BU-Standard

1. Select "Settings" > "Wi-Fi" > "BU-Advanced".

2. Enter your SSOid and password, then tap on "Join".

3. \*\*Important\*\* - You must click "More Details" and scroll down to validate the Fingerprints (SHA-1) is exactly the same as shown (BE 79 80 96 AB AO ...), otherwise stop the connection and report to ITO hotline immediately.