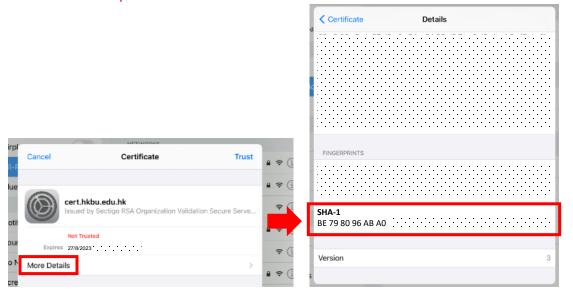

## Step to connect BU-Advanced or BU-Standard

1. Select "Settings" > "Wi-Fi" > "BU-Advanced".

2. Enter your SSOid and password, then tap on "Join".

3. \*\*Important\*\* - You must click "More Details" and scroll down to validate the Fingerprints (SHA-1) is exactly the same as shown (BE 79 80 96 AB AO ...), otherwise stop the connection and report to ITO hotline immediately.

4. If the Fingerprints is matched, tap on "Trust" to connect.