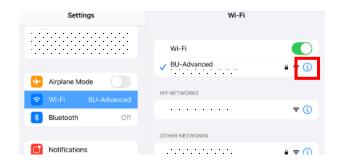

## Step to forget BU-Advanced or BU-Standard

1. Select "Settings" > "Wi-Fi", then tap the of "BU-Advanced".

2. Tap on "Forget This Network", then tap "Forget".

## Step to disable Private Address

If your device supports "Private Address", you need to turn it off.

1. Select "Settings" > "Wi-Fi", then tap the of "BU-Advanced".

2. Tap on "Private Address" to disable it, then tap "Rejoin" to take effect.