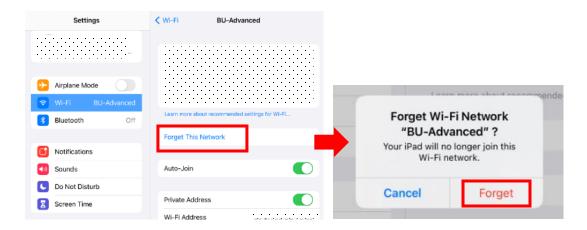

## Step to forget BU-Advanced or BU-Standard

1. Select "Settings" > "Wi-Fi", then tap the of "BU-Advanced".

2. Tap on "Forget This Network", then tap "Forget".